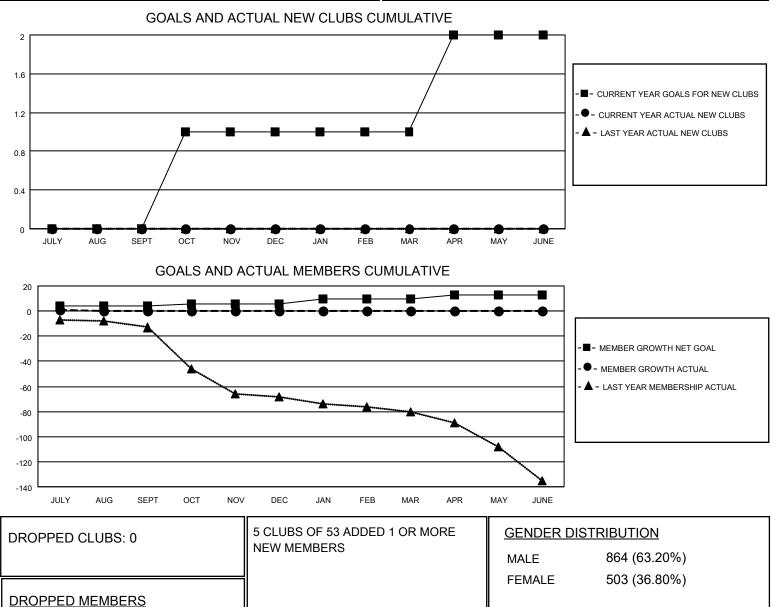

## LOCATION OHIO

District 13 OH4

Results as of: 7/31/2021

| Clubs                 |               |           |               | Members               |                        |                         |                                                    |
|-----------------------|---------------|-----------|---------------|-----------------------|------------------------|-------------------------|----------------------------------------------------|
| RESULTS FOR 2021-2022 |               |           |               | RESULTS FOR 2021-2022 |                        |                         |                                                    |
| QUARTER               | NEW CLUB GOAL | NEW CLUBS | DROPPED CLUBS | QUARTER               | BER GROWTH NET<br>GOAL | MEMBER GROWTH<br>ACTUAL | DROPPED<br>MEMBERS ACTUAL<br>(including transfers) |
| JULY/AUG/SEPT         | 0             | 0         | 0             | JULY/AUG/SEPT         | 4                      | 9                       | 6                                                  |
| OCT/NOV/DEC           | 1             | 0         | 0             | OCT/NOV/DEC           | 2                      | 0                       | 0                                                  |
| JAN/FEB/MAR           | 0             | 0         | 0             | JAN/FEB/MAR           | 4                      | 0                       | 0                                                  |
| APR/MAY/JUNE          | 1             | 0         | 0             | APR/MAY/JUNE          | 3                      | 0                       | 0                                                  |